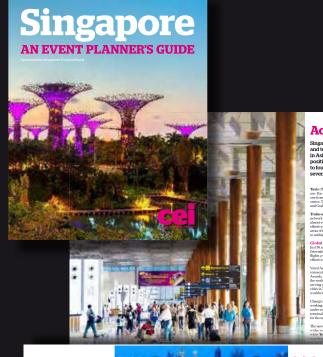

### Accessibility

Singapore is a major air, sea and telecommunications hub in Asia. From its strategic position, it offers easy access to four billion people within a seven-hour flight radius

Terminal 3, the eco-friendly green terminal; is home to gardens featuring more than 200 is pecies of foliage, along with a loot pond and the world's first butterfly garden in an airport. There's also a 24-hour free movie theatre.