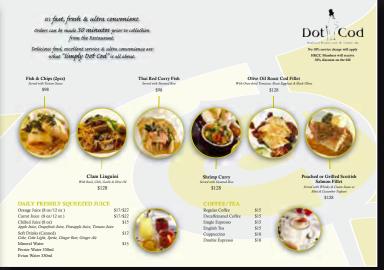

### Starters

| Beef Tomato & Buffalo Mozzarella Salad in Balsamic<br>& Pesto Dressing                        | \$78  |  |
|-----------------------------------------------------------------------------------------------|-------|--|
| Sarlic Soup with Poached Egg & Grilled Chorizo                                                | \$55  |  |
| Moroccan Lamb Harira Soup served with<br>Homemade Harissa Chilli Sauce                        | \$55  |  |
| Greek Salad with Marinated Red Onion & Deep-fried<br>eta Cheese                               | \$75  |  |
| licoise Salad with Ahi-Tuna                                                                   | \$80  |  |
| Air-dried Beef with Baby Red Radish & Arugula,<br>lavoured with Spanish Paprika & Olive Oil   | \$90  |  |
| Mille-feuille of Greek Aubergines with Beef Tomato,<br>Buffalo Mozzarella & Plum Tomato Sauce | \$75  |  |
| Char-grilled Tiger Prawn with Lobster Butter Sauce,<br>Avocado, Apple & Celery Salad          | \$115 |  |
|                                                                                               |       |  |